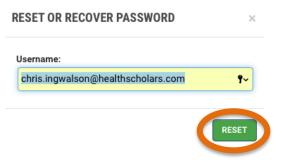

### Step 4

Enter your username (your email) as instructed, click RESET button.

You will receive an email from support@healthscholars.com. Click the link provided in the email.